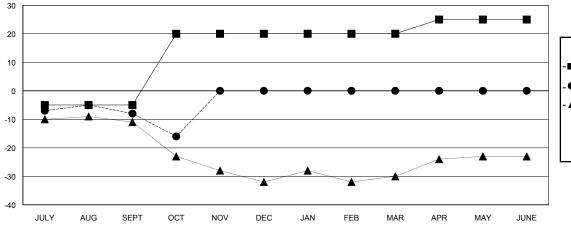

## GMT: WILLIAM PHILLIPI LOCATION NEBRASKA

| Clubs                 |               |           |               | Members               |                           |                         |                                              |
|-----------------------|---------------|-----------|---------------|-----------------------|---------------------------|-------------------------|----------------------------------------------|
| RESULTS FOR 2018-2019 |               |           |               | RESULTS FOR 2018-2019 |                           |                         |                                              |
| QUARTER               | NEW CLUB GOAL | NEW CLUBS | DROPPED CLUBS | QUARTER               | MEMBER GROWTH NET<br>GOAL | MEMBER GROWTH<br>ACTUAL | DROPPED MEMBERS ACTUAL (including transfers) |
| JULY/AUG/SEPT         | 0             | 0         | 0             | JULY/AUG/SEPT         | -5                        | 19                      | 25                                           |
| OCT/NOV/DEC           | 1             | 0         | 0             | OCT/NOV/DEC           | 25                        | 5                       | 13                                           |
| JAN/FEB/MAR           | 0             | 0         | 0             | JAN/FEB/MAR           | 0                         | 0                       | 0                                            |
| APR/MAY/JUNE          | 0             | 0         | 0             | APR/MAY/JUNE          | 5                         | 0                       | 0                                            |

## GOALS AND ACTUAL MEMBERS CUMULATIVE

| DROPPED CLUBS: 0 |    |
|------------------|----|
| DROPPED MEMBERS  |    |
| DECEASED         | 3  |
| CLUB CANCELLED   | 0  |
| OTHER            | 35 |
| TOTAL            | 38 |